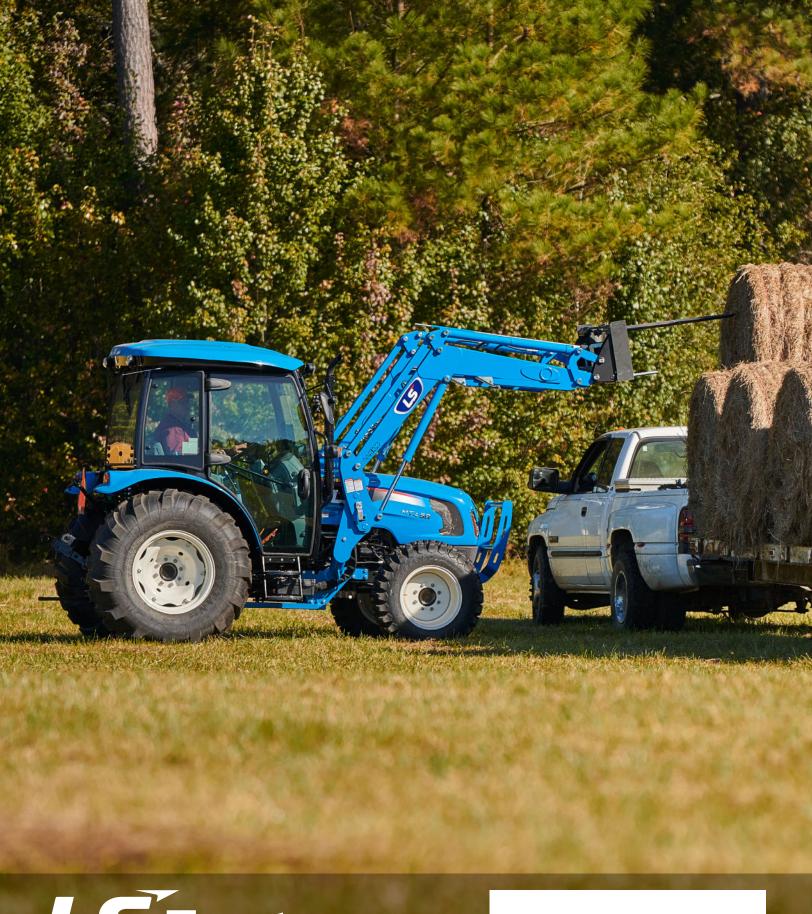

## RECOMMENDED IMPLEMENTS/ ATTACHMENTS

LOADER: High Capacity With An Abundance Of Standard Features

LAND GRADER:
Heavy Steel
Construction, High
Strength, Designed
For Use In Demanding
Applications

ROTARY CUTTER:
Durable Heavy Steel
Design Providing
Quality And Strength

| BACKHOE                                    | LB3102     |  |
|--------------------------------------------|------------|--|
| TRACTOR APPLICATION                        | MT4 SERIES |  |
| Digging Depth (in.)                        | 94.5       |  |
| Reach From Centerline Of Swing Pivot (in.) | 136.2      |  |
| Loading Height (in.)                       | 80.3       |  |
| Swing Arc (deg.)                           |            |  |
| Transport Height (in.)                     |            |  |
| Bucket Rotating (deg.)                     | 180        |  |
| Stabilizer Spread (Down Position) (in.)    |            |  |
| Stabilizer Spread (Up Position) (in.)      | 46.5       |  |
| Bucket Digging Force (lbs.)                | 3,740      |  |