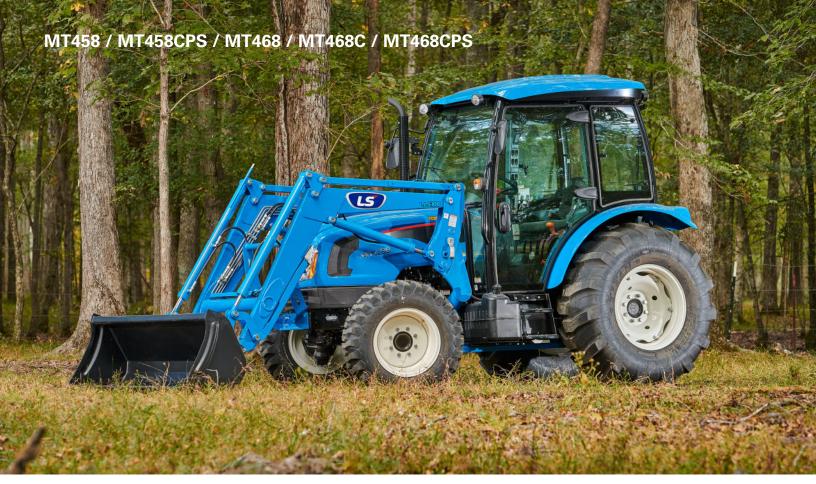

### **FEATURES**

6 Year Warranty\*

16F x 16R Fully Synchronized Shuttle Shift or 16F x 16R Power Shuttle Shift (CPS Models) Transmission

**Backhoe Compatible** 

Premium Ergonomically Designed Cab

Standard High Capacity Three-Point And Loader Lift Capacity

Available With Three Rear Remotes (Cab Only) Provides Added Flexibility For Attachments And Implements

Standard Ground Control Three-Point Adjustment Provides Ground Controllability Of Three-Point Position To Enable Easier Connectively With Implements

Standard Right-Side Cab
Door With Steps
Provides Additional Access
To The Operators Platform

Standard Telescopic
Link Arms
Enables Connecting
Three-Point Implements
Easier

**Standard Drawbar**Added Value Of Providing
Essential Heavy-Duty
Features

Standard Grille Guard With Loader And Position ROD Protects Grille And Radiator In Loader Applications

Standard Large Adjustable Mirrors Provide Visibility In A Variety Of Applications

**Ground Level Fuel Tank**Provides Easier Fueling
Access