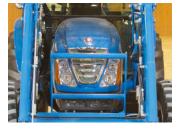

Standard Grille Guard With Loader And Position ROD Protects Grille And Radiator In Loader Applications

Standard Large Adjustable Mirrors Provide Visibility In A Variety Of Applications

**Ground Level Fuel Tank**Provides Easier Fueling
Access